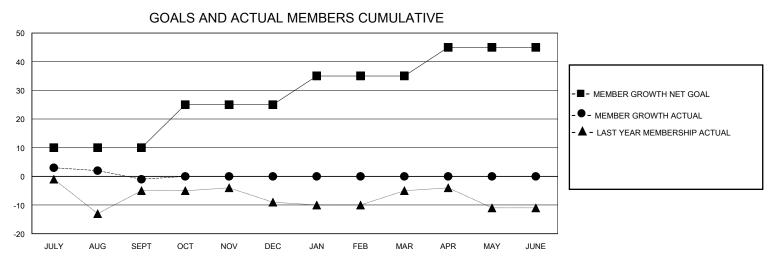

## District 7 I

Results as of: 9/30/2024

| GMT:          |               |             | GMT CA        |                       |                         |                         |                                                    |  |
|---------------|---------------|-------------|---------------|-----------------------|-------------------------|-------------------------|----------------------------------------------------|--|
|               | Club          | s           |               | Members               |                         |                         |                                                    |  |
|               | RESULTS FOR   | R 2024-2025 |               | RESULTS FOR 2024-2025 |                         |                         |                                                    |  |
| QUARTER       | NEW CLUB GOAL | NEW CLUBS   | DROPPED CLUBS | QUARTER ME            | MBER GROWTH NET<br>GOAL | MEMBER GROWTH<br>ACTUAL | DROPPED<br>MEMBERS ACTUAL<br>(including transfers) |  |
| JULY/AUG/SEPT | 0             | 0           | 0             | JULY/AUG/SEPT         | 10                      | 23                      | 24                                                 |  |
| OCT/NOV/DEC   | 0             | 0           | 0             | OCT/NOV/DEC           | 15                      | 0                       | 0                                                  |  |
| JAN/FEB/MAR   | 1             | 0           | 0             | JAN/FEB/MAR           | 10                      | 0                       | 0                                                  |  |
| APR/MAY/JUNE  | 0             | 0           | 0             | APR/MAY/JUNE          | 10                      | 0                       | 0                                                  |  |